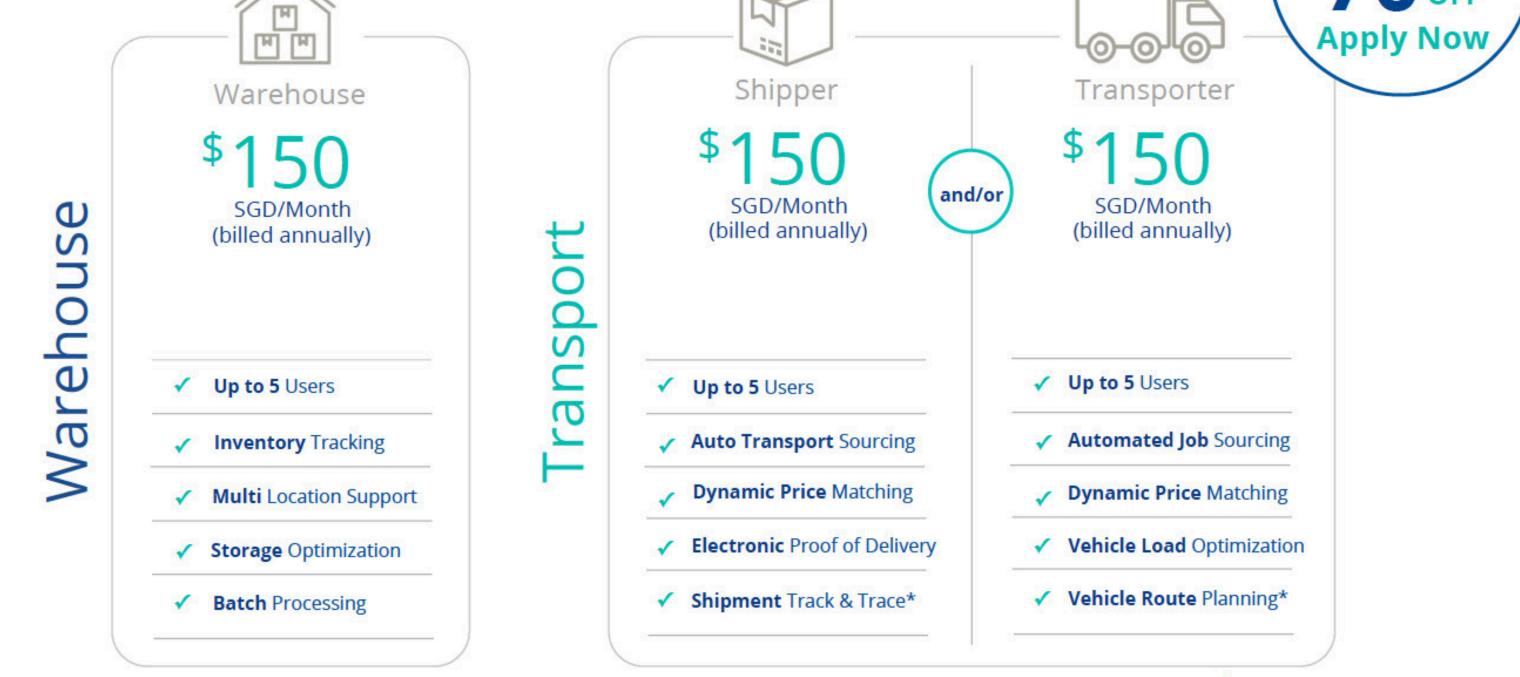

## Warehouse Management System

Designed to control all of your warehouse's activities, quick!e Warehouse allows you to track every unit of inventory down to the lowest level of detail - for improved order fulfilment and inventory accuracy.

Improve Visibility of Operations

**Right-Size** Inventory

Reduce Time to **Fulfill Orders** 

**Enhance** Order **Fulfillment Accuracy** 