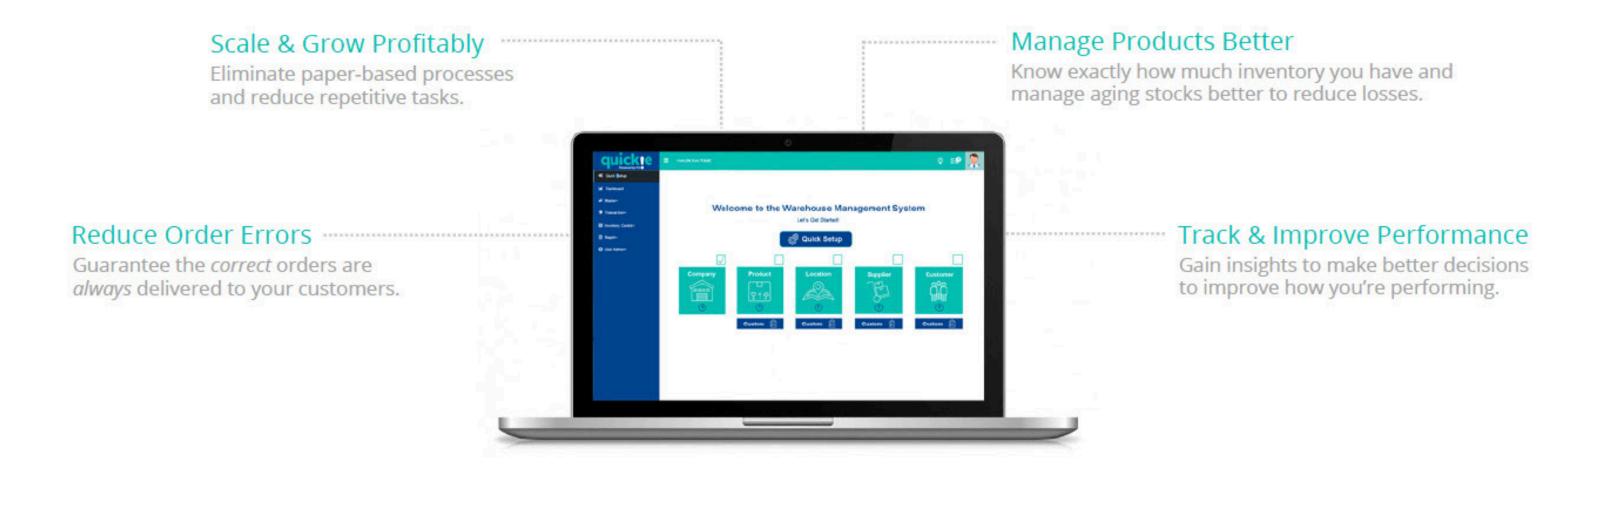

## Warehouse Management System

Designed to control all of your warehouse's activities, quick!e Warehouse allows you to track every unit of inventory down to the lowest level of detail - for improved order fulfilment and inventory accuracy.

Improve Visibility of Operations

**Right-Size** Inventory

Reduce Time to **Fulfill Orders** 

**Enhance** Order **Fulfillment Accuracy** 