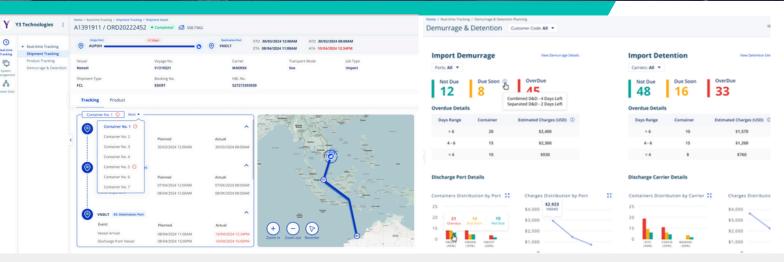

Container Demurrage and Detention Monitoring

SKU Monitoring and Expediting

Real-time, end-to-end Shipment Tracking

**Shipment Milestone Tracking - contianer level** 

CO2 emission capturing

Product and Order Tracking - shipment association

### **Easy Search and Visibility** Quick search by BL No

Upgrade your shipment tracking capabilities and take control of your supply chain with Y3 Global Shipment Tracker. Stay ahead with real-time insights and predictive ETAs for seamless logistics management.